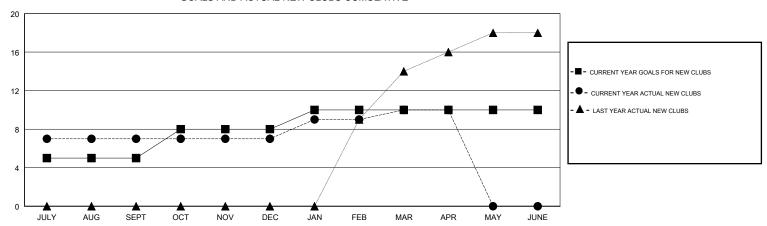

### LOCATION INDIA

**GMT CA** 

| Clubs                 |               |           |               | Members               |                           |                         |                                                    |
|-----------------------|---------------|-----------|---------------|-----------------------|---------------------------|-------------------------|----------------------------------------------------|
| RESULTS FOR 2017-2018 |               |           |               | RESULTS FOR 2017-2018 |                           |                         |                                                    |
| QUARTER               | NEW CLUB GOAL | NEW CLUBS | DROPPED CLUBS | QUARTER               | MEMBER GROWTH NET<br>GOAL | MEMBER GROWTH<br>ACTUAL | DROPPED<br>MEMBERS ACTUAL<br>(including transfers) |
| JULY/AUG/SEPT         | 5             | 7         | 4             | JULY/AUG/SEPT         | 100                       | 340                     | 705                                                |
| OCT/NOV/DEC           | 3             | 0         | 12            | OCT/NOV/DEC           | 210                       | 68                      | 662                                                |
| JAN/FEB/MAR           | 2             | 3         | 1             | JAN/FEB/MAR           | 90                        | 362                     | 183                                                |
| APR/MAY/JUNE          | 0             | 0         | 0             | APR/MAY/JUNE          | -175                      | 2                       | 161                                                |

#### GOALS AND ACTUAL NEW CLUBS CUMULATIVE