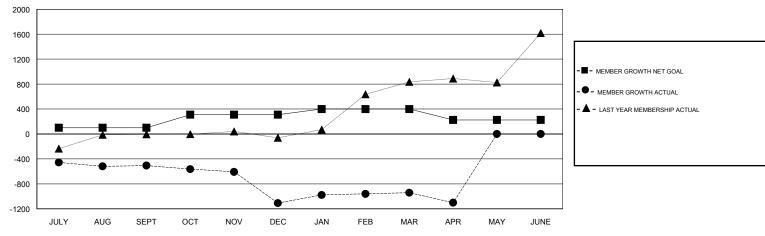

### LOCATION INDIA

**GMT CA** 

| Clubs                 |               |           |               | Members               |                           |                         |                                                    |
|-----------------------|---------------|-----------|---------------|-----------------------|---------------------------|-------------------------|----------------------------------------------------|
| RESULTS FOR 2017-2018 |               |           |               | RESULTS FOR 2017-2018 |                           |                         |                                                    |
| QUARTER               | NEW CLUB GOAL | NEW CLUBS | DROPPED CLUBS | QUARTER               | MEMBER GROWTH NET<br>GOAL | MEMBER GROWTH<br>ACTUAL | DROPPED<br>MEMBERS ACTUAL<br>(including transfers) |
| JULY/AUG/SEPT         | 5             | 7         | 4             | JULY/AUG/SEPT         | 100                       | 340                     | 705                                                |
| OCT/NOV/DEC           | 3             | 0         | 12            | OCT/NOV/DEC           | 210                       | 68                      | 662                                                |
| JAN/FEB/MAR           | 2             | 3         | 1             | JAN/FEB/MAR           | 90                        | 362                     | 183                                                |
| APR/MAY/JUNE          | 0             | 0         | 0             | APR/MAY/JUNE          | -175                      | 2                       | 161                                                |

## GOALS AND ACTUAL MEMBERS CUMULATIVE

| DROPPED CLUBS: 17  DROPPED MEMBERS |       | 42 CLUBS OF 156 ADDED 1 OR MORE<br>NEW MEMBERS | GENDER DISTRIBUTION           MALE         4,030 (79.64%)           FEMALE         1,030 (20.36%)           Women Percentage Fiscal Year Goal: 10% |       |
|------------------------------------|-------|------------------------------------------------|----------------------------------------------------------------------------------------------------------------------------------------------------|-------|
| DECEASED                           | 8     | CLICK HERE FOR CUMULATIVE                      | TOTAL FAMILY UNIT MEMBERS                                                                                                                          | 2,293 |
| CLUB CANCELLED                     | 557   | MEMBERSHIP DATA                                |                                                                                                                                                    | 4 400 |
| OTHER                              | 1,146 |                                                | FAMILY MEMBERS PAYING HALF DUES                                                                                                                    | 1,432 |
| TOTAL                              | 1,711 |                                                |                                                                                                                                                    |       |